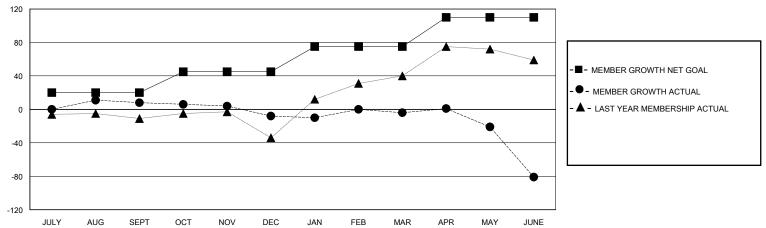

### GOALS AND ACTUAL MEMBERS CUMULATIVE

| DROPPED CLUBS: 1           |     | 38 CLUBS OF 67 ADDED 1 OR MORE<br>NEW MEMBERS | GENDER DISTRIBUTION        |              |     |
|----------------------------|-----|-----------------------------------------------|----------------------------|--------------|-----|
|                            |     |                                               | MALE                       | 861 (71.27%) |     |
|                            |     |                                               | FEMALE                     | 347 (28.73%) |     |
| DROPPED MEMBERS            |     |                                               |                            | . ,          |     |
| DECEASED                   | 16  | CLICK HERE FOR CUMULATIVE                     | TOTAL FAMILY UNIT MEMBERS  |              | 121 |
| CLUB CANCELLED 0 OTHER 219 |     | MEMBERSHIP DATA                               | FAMILY MEMBERS PAYING HALF |              | C4  |
|                            |     |                                               |                            |              | 61  |
| TOTAL                      | 235 |                                               |                            |              |     |

# GMT: LOCATION UNITED KINGDOM GMT CA

| Clubs         |               |             |               | Members               |                        |                         |                                                    |  |
|---------------|---------------|-------------|---------------|-----------------------|------------------------|-------------------------|----------------------------------------------------|--|
|               | RESULTS FOR   | R 2023-2024 |               | RESULTS FOR 2023-2024 |                        |                         |                                                    |  |
| QUARTER       | NEW CLUB GOAL | NEW CLUBS   | DROPPED CLUBS | QUARTER MEME          | BER GROWTH NET<br>GOAL | MEMBER GROWTH<br>ACTUAL | DROPPED<br>MEMBERS ACTUAL<br>(including transfers) |  |
| JULY/AUG/SEPT | 0             | 0           | 0             | JULY/AUG/SEPT         | 20                     | 36                      | 27                                                 |  |
| OCT/NOV/DEC   | 0             | 0           | 0             | OCT/NOV/DEC           | 25                     | 23                      | 37                                                 |  |
| JAN/FEB/MAR   | 1             | 0           | 0             | JAN/FEB/MAR           | 30                     | 22                      | 16                                                 |  |
| APR/MAY/JUNE  | 1             | 2           | 1             | APR/MAY/JUNE          | 35                     | 91                      | 155                                                |  |