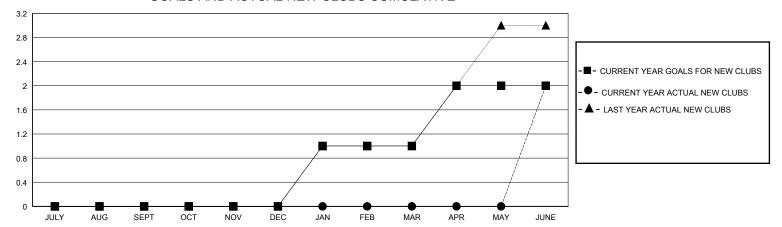

#### GOALS AND ACTUAL NEW CLUBS CUMULATIVE

# GMT: LOCATION UNITED KINGDOM GMT CA

| Clubs         |               |             |               | Members               |                        |                         |                                                    |  |
|---------------|---------------|-------------|---------------|-----------------------|------------------------|-------------------------|----------------------------------------------------|--|
|               | RESULTS FOR   | R 2023-2024 |               | RESULTS FOR 2023-2024 |                        |                         |                                                    |  |
| QUARTER       | NEW CLUB GOAL | NEW CLUBS   | DROPPED CLUBS | QUARTER MEME          | BER GROWTH NET<br>GOAL | MEMBER GROWTH<br>ACTUAL | DROPPED<br>MEMBERS ACTUAL<br>(including transfers) |  |
| JULY/AUG/SEPT | 0             | 0           | 0             | JULY/AUG/SEPT         | 20                     | 36                      | 27                                                 |  |
| OCT/NOV/DEC   | 0             | 0           | 0             | OCT/NOV/DEC           | 25                     | 23                      | 37                                                 |  |
| JAN/FEB/MAR   | 1             | 0           | 0             | JAN/FEB/MAR           | 30                     | 22                      | 16                                                 |  |
| APR/MAY/JUNE  | 1             | 2           | 1             | APR/MAY/JUNE          | 35                     | 91                      | 155                                                |  |